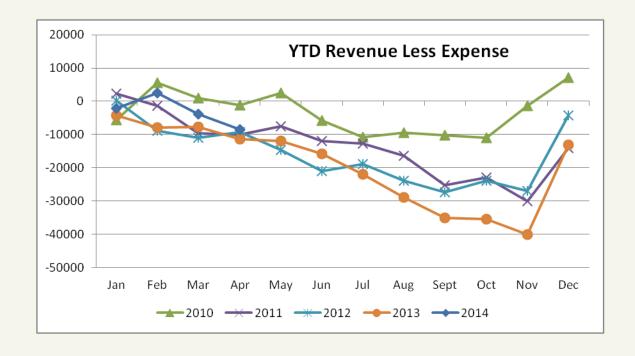

#### CONCORDIA'S APRIL 2014 FINANCIAL SUMMARY BOTTOM LINE VERSION

| P&L SUMMARY   | MTH ACT    | MTH BUD   | YTD ACT    | YTD BUD     | YTD +/-    |
|---------------|------------|-----------|------------|-------------|------------|
| CONTRIBUTIONS | \$ 17,399  | \$ 26,017 | \$ 80,534  | \$ 82,067   | (\$ 1,533) |
| EXPENSES      | \$ 21,898  | \$ 23,265 | \$ 88,977  | \$ 95,932   | (\$ 6,955) |
| PROFIT/LOSS   | (\$ 4,500) | \$ 2,752  | (\$ 8,443) | (\$ 13,865) | \$ 5,422   |

## **ITEMS TO CONSIDER:**

- ♦ Revenue for April was significantly under budget. One factor was a late Easter in which Holy Week was during Spring Break.
- **The lower contributions for April resulted in YTD revenue falling below budget for the first time this year.**
- **Expenses were again under budget in April.**
- ♦ Revenue less expense is negative YTD through April by \$8,443 but is better than budget by \$5,422, which is good.